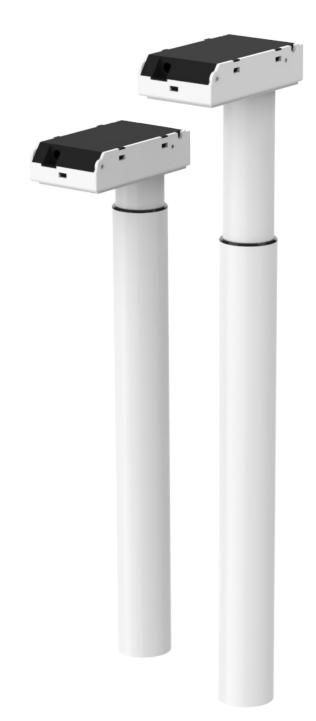

#### Column - TL14

| Tube dimension            | Ø 70 mm                           |
|---------------------------|-----------------------------------|
| Stroke                    | 500 mm                            |
| Column height             | 645 mm                            |
| Max load, complete frame  | 120 kg, equally divided           |
| Max load, each column     | 80 kg                             |
| Speed, 0 - 80 kg load     | 33 mm/sec (constant speed)        |
| Speed, 120 kg load        | 31 mm/sec (constant speed)        |
| Noise level               | 39 dB                             |
| Duty cycle                | 10%, Max 1 min. run / 9 min. stop |
| Simultaneous spindle      | Synchronized movements            |
| Ambient temperature       | 0 - 45 C°                         |
| Storage & transport temp. | (20) - 70 C°                      |
| Friction-control          | 100%                              |
| Motor-brake               | Patented by TiMOTION              |
| Motorhouse (L x W x H)    | 183 x 105 x 50,5 mm               |
| Wiper                     | Optional colors                   |
| Invisible inlay           | Optional                          |