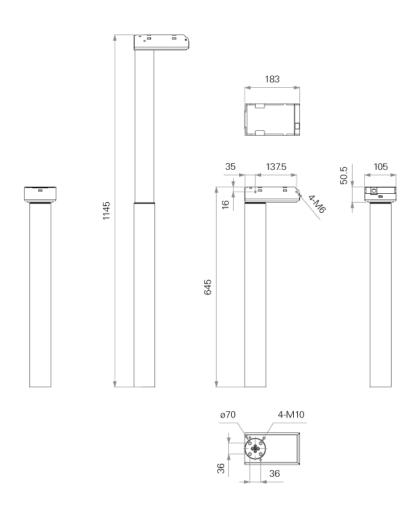

## Drawing

Standard dimension (mm)

#### Column - TL14

| Tube dimension            | Ø 70 mm                           |
|---------------------------|-----------------------------------|
| Stroke                    | 500 mm                            |
| Column height             | 645 mm                            |
| Max load, complete frame  | 120 kg, equally divided           |
| Max load, each column     | 80 kg                             |
| Speed, 0 - 80 kg load     | 33 mm/sec (constant speed)        |
| Speed, 120 kg load        | 31 mm/sec (constant speed)        |
| Noise level               | 39 dB                             |
| Duty cycle                | 10%, Max 1 min. run / 9 min. stop |
| Simultaneous spindle      | Synchronized movements            |
| Ambient temperature       | 0 - 45 C°                         |
| Storage & transport temp. | (20) - 70 C°                      |
| Friction-control          | 100%                              |
| Motor-brake               | Patented by TiMOTION              |
| Motorhouse (L x W x H)    | 183 x 105 x 50,5 mm               |
| Wiper                     | Optional colors                   |
| Invisible inlay           | Optional                          |