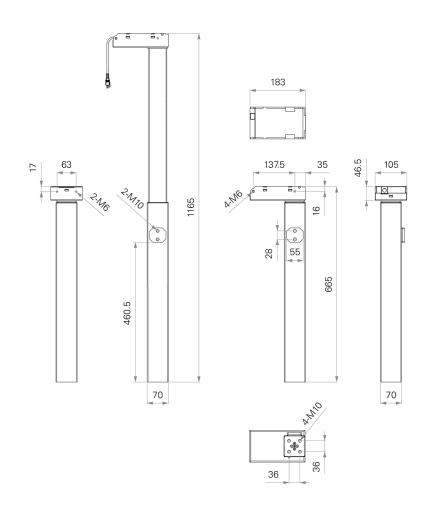

### Drawing

Standard dimension (mm)

#### Column - TL13S Bench

| <b>Tube dimension</b>     | 70 x 70 / 63,5 x 63,5mm           |
|---------------------------|-----------------------------------|
| Stroke                    | 500 mm                            |
| Column height             | 665 mm                            |
| Max load, complete frame  | 100 kg, equally divided           |
| Max load, each column     | 60 kg                             |
| Speed, 0 - 80 kg load     | 31 mm/sec (constant speed)        |
| Speed, 120 kg load        | 29 mm/sec (constant speed)        |
| Noise level               | < 37 dB                           |
| Duty cycle                | 10%, Max 1 min. run / 9 min. stop |
| Simultaneous spindle      | Synchronized movements            |
| Ambient temperature       | 0 - 45 C°                         |
| Storage & transport temp. | (20) - 70 C°                      |
| Friction-control          | 100%                              |
| Motor-brake               | Patented by TiMOTION              |
| Motorhouse (L x W x H)    | 183 x 105 x 46,5 mm               |
| Wiper                     | Optional colors                   |
| Invisible inlay           | Optional                          |
|                           |                                   |